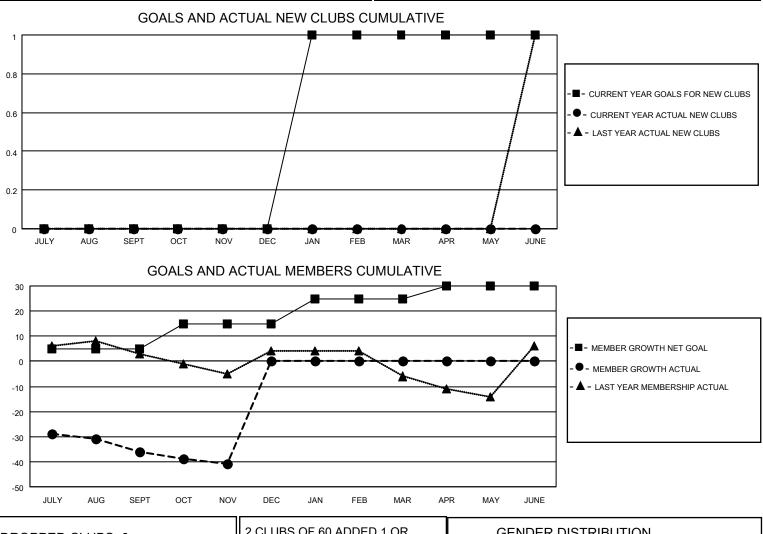

## LOCATION CROATIA

District 126

Results as of: 11/30/2021

| Clubs                 |               |           |               | Members               |                        |                         |                                                    |
|-----------------------|---------------|-----------|---------------|-----------------------|------------------------|-------------------------|----------------------------------------------------|
| RESULTS FOR 2021-2022 |               |           |               | RESULTS FOR 2021-2022 |                        |                         |                                                    |
| QUARTER               | NEW CLUB GOAL | NEW CLUBS | DROPPED CLUBS | QUARTER MEM           | BER GROWTH NET<br>GOAL | MEMBER GROWTH<br>ACTUAL | DROPPED<br>MEMBERS ACTUAL<br>(including transfers) |
| JULY/AUG/SEPT         | 0             | 0         | 0             | JULY/AUG/SEPT         | 5                      | 2                       | 38                                                 |
| OCT/NOV/DEC           | 0             | 0         | 0             | OCT/NOV/DEC           | 10                     | 0                       | 5                                                  |
| JAN/FEB/MAR           | 1             | 0         | 0             | JAN/FEB/MAR           | 10                     | 0                       | 0                                                  |
| APR/MAY/JUNE          | 0             | 0         | 0             | APR/MAY/JUNE          | 5                      | 0                       | 0                                                  |